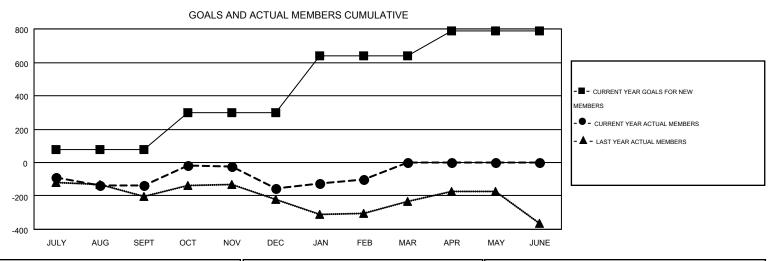

## MONTHLY MEMBERSHIP PROGRESS REPORT

Multiple District 20

Results as of: 2/28/2015

**LOCATION: NEW YORK** 

GMT CA 1

|               |                  |                   |                  |                  |                               |                    |                                        |                    | J J. 1           |  |
|---------------|------------------|-------------------|------------------|------------------|-------------------------------|--------------------|----------------------------------------|--------------------|------------------|--|
|               |                  | Clubs             |                  |                  | Members RESULTS FOR 2014-2015 |                    |                                        |                    |                  |  |
|               | RESU             | LTS FOR 2014-2015 | i                |                  |                               |                    |                                        |                    |                  |  |
| QUARTER       | NEW CLUB<br>GOAL | NEW CLUBS         | DROPPED<br>CLUBS | NET<br>GAIN/LOSS | QUARTER                       | NEW MEMBER<br>GOAL | CHARTER AND<br>NEW<br>MEMBERS<br>ADDED | DROPPED<br>MEMBERS | NET<br>GAIN/LOSS |  |
| JULY/AUG/SEPT | 6                | 1                 | 1                | 0                | JULY/AUG/SEPT                 | 80                 | 259                                    | 398                | -139             |  |
| OCT/NOV/DEC   | 3                | 2                 | 4                | -2               | OCT/NOV/DEC                   | 217                | 455                                    | 473                | -18              |  |
| JAN/FEB/MAR   | 7                | 1                 | 2                | -1               | JAN/FEB/MAR                   | 340                | 268                                    | 215                | 53               |  |
| APR/MAY/JUNE  | 4                | 0                 | 0                | 0                | APR/MAY/JUNE                  | 152                | 0                                      | 0                  | 0                |  |