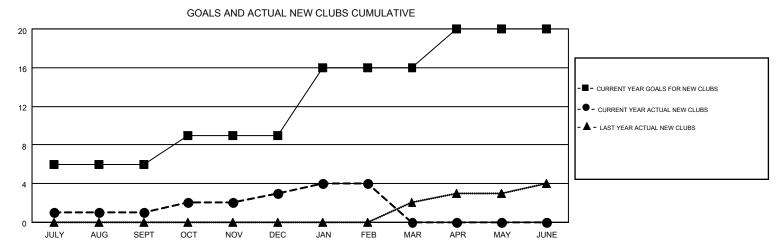

## MONTHLY MEMBERSHIP PROGRESS REPORT

Multiple District 20

Results as of: 2/28/2015

**LOCATION: NEW YORK** 

GMT CA 1

|               |                  |                   |                  |                  |                               |                    |                                        |                    | J J. 1           |  |
|---------------|------------------|-------------------|------------------|------------------|-------------------------------|--------------------|----------------------------------------|--------------------|------------------|--|
|               |                  | Clubs             |                  |                  | Members RESULTS FOR 2014-2015 |                    |                                        |                    |                  |  |
|               | RESU             | LTS FOR 2014-2015 | i                |                  |                               |                    |                                        |                    |                  |  |
| QUARTER       | NEW CLUB<br>GOAL | NEW CLUBS         | DROPPED<br>CLUBS | NET<br>GAIN/LOSS | QUARTER                       | NEW MEMBER<br>GOAL | CHARTER AND<br>NEW<br>MEMBERS<br>ADDED | DROPPED<br>MEMBERS | NET<br>GAIN/LOSS |  |
| JULY/AUG/SEPT | 6                | 1                 | 1                | 0                | JULY/AUG/SEPT                 | 80                 | 259                                    | 398                | -139             |  |
| OCT/NOV/DEC   | 3                | 2                 | 4                | -2               | OCT/NOV/DEC                   | 217                | 455                                    | 473                | -18              |  |
| JAN/FEB/MAR   | 7                | 1                 | 2                | -1               | JAN/FEB/MAR                   | 340                | 268                                    | 215                | 53               |  |
| APR/MAY/JUNE  | 4                | 0                 | 0                | 0                | APR/MAY/JUNE                  | 152                | 0                                      | 0                  | 0                |  |